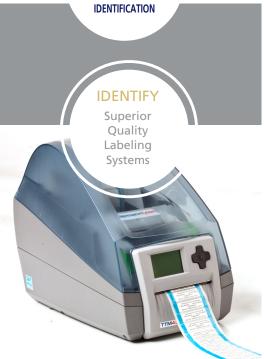

## Control Panel Solutions

Fir Trees • Edge Clips • Clips and Clamps • Mounting Bases • Heavy Duty Mounts and Ties • Cable Ties • Low Profile Push Mount Ties • Grip Ties

TagPrint™ Pro Software • Wire, Cable, and Component Labels • Thermal Transfer Printers • Foam Nameplate Labels • TipTags • ShrinkTrak • LaserTags • Durattach • Arc Flash, & Safety Labels