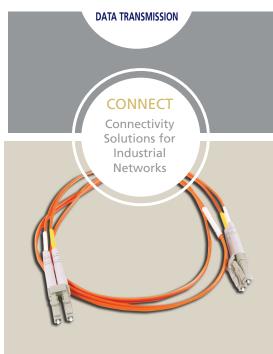

Pre-Terminated Copper and Fiber Connectivity
• Copper and Fiber Jacks and Connectors •
Shielded and Standard Patch Cords, Copper and Fiber • Faceplates • Fiber Boxes •
Raceways • Prepolished Fiber Connectors