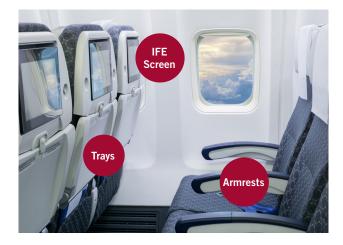

## **Positioning Technology**Solutions

Southco's line of Positioning Hinges and Display Mounts ensure functionality and promote passenger comfort in cabin applications, enhancing ergonomics and usability.

- Integrated torque hinges allow the end user to easily adjust headrest wings, yet support full head weight
- Positioning hinges enable lightweight access panels to feel heavier and more substantial
- Display mounting options support inflight entertainment (IFE) systems, whether positioning a screen from the headrest or armrest

### SEATING

OVERHEAD STORAGE

**GALLEYS** 

CABINS

LAVATORY UNITS

AVIONICS AND COCKPIT SYSTEMS