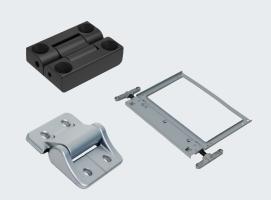

## **Positioning Technology**Solutions

Southco's line of Positioning Hinges and Display Mounts ensure functionality and promote passenger comfort in cabin applications, enhancing ergonomics and usability.

- Integrated torque hinges allow the end user to easily adjust headrest wings, yet support full head weight
- Positioning hinges enable lightweight access panels to feel heavier and more substantial
- Display mounting options support inflight entertainment (IFE) systems, whether positioning a screen from the headrest or armrest