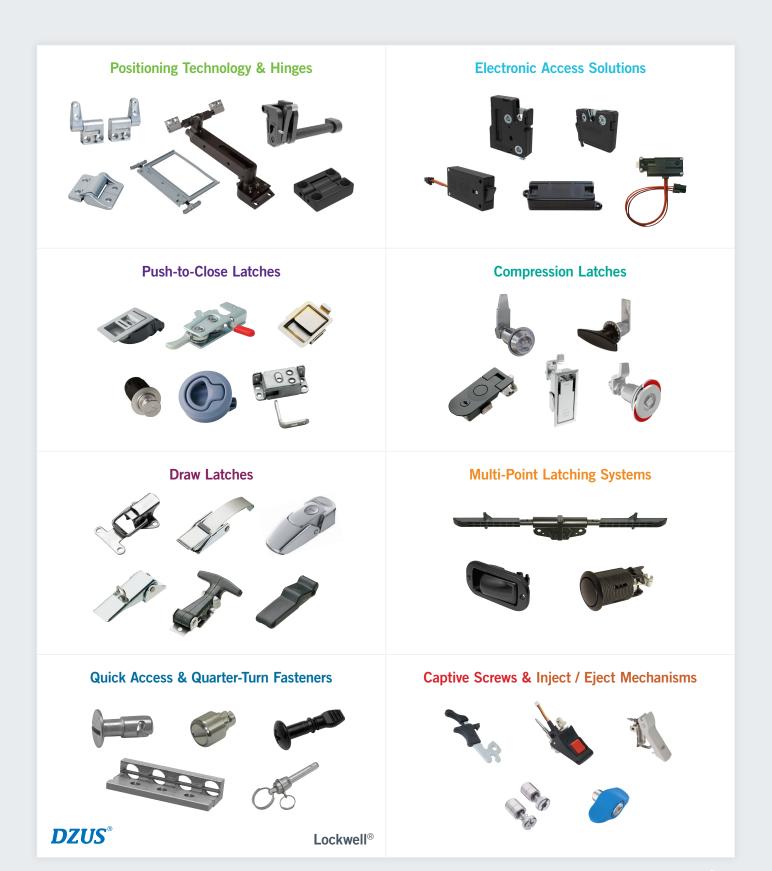

# **Aviation**Comfort, Functionality and Security

Southco products offer proven reliability and seamlessly integrate into Aerospace applications:

- Positioning Hinges and Display Mounting solutions improve the passenger experience
- Electronic Access Solutions increase cabin security and safety
- Push-to-Close Latches offer secure latching with visible and concealed mounting styles
- Multi-Point Latching Systems accommodate door misalignment and provide flexible actuation options, including remote actuation
- Draw and Compression Latches offer resilience and vibration resistance
- DZUS® Quick Access Fasteners enable easy maintenance and offer high cycle life
- LOCKWELL® Quick Release Pins offer dependable, fast removal for interior and exterior use

ELECTRONIC ACCESS

**DISPLAY MOUNTS** 

COMPRESSION LATCHES

CAM LATCHES, LOCKS & SWING-HANDLES

PUSH-TO-CLOSE LATCHES

ROTARY LATCHES

DRAW LATCHES

HINGES

QUICK ACCESS FASTENERS

**CAPTIVE** SCREWS

INJECT / EJECT

LIFT-A-SYST®

**Americas Global Headquarters** 

Concordville, PA, USA Tel: (1) 610 459 4000 **Europe Headquarters** 

Worcester, UK

Tel: (44) (0) 1905 346722