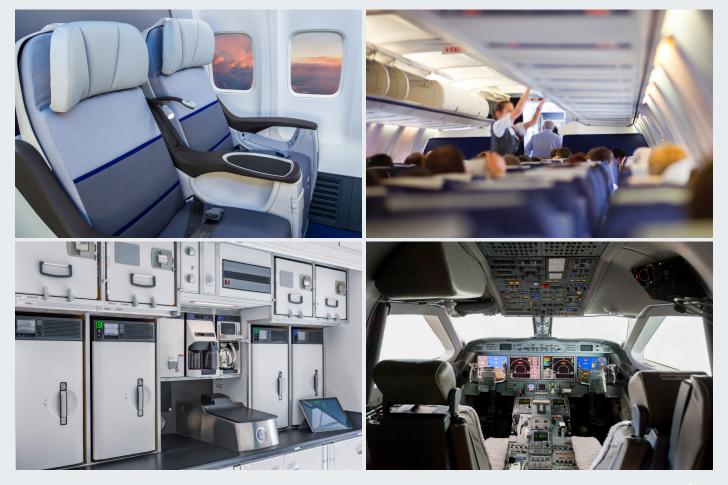

# **Aviation**Comfort, Functionality and Security

Southco products offer proven reliability and seamlessly integrate into Aerospace applications:

- Positioning Hinges and Display Mounting solutions improve the passenger experience
- Electronic Access Solutions increase cabin security and safety
- Push-to-Close Latches offer secure latching with visible and concealed mounting styles
- Multi-Point Latching Systems accommodate door misalignment and provide flexible actuation options, including remote actuation
- Draw and Compression Latches offer resilience and vibration resistance
- DZUS® Quick Access Fasteners enable easy maintenance and offer high cycle life
- LOCKWELL® Quick Release Pins offer dependable, fast removal for interior and exterior use

## **Positioning Technology**Solutions

Southco's line of Positioning Hinges and Display Mounts ensure functionality and promote passenger comfort in cabin applications, enhancing ergonomics and usability.

- Integrated torque hinges allow the end user to easily adjust headrest wings, yet support full head weight
- Positioning hinges enable lightweight access panels to feel heavier and more substantial
- Display mounting options support inflight entertainment (IFE) systems, whether positioning a screen from the headrest or armrest

## **Electronic Access**Solutions

Southco's Electronic Access Solutions (EAS) improve safety and security across the aircraft. Intelligent electronic locks provide reliable, secure latching, and remote access and control.

- Keep access points secure during take-off, taxi and landing, or turbulence
- Allow flight crew to remotely control passengers' access to overhead luggage bins, lavatories or food trays
- Secure and controlled access to crew-only areas, devices and storage boxes
- Compliance with RTCA DO-160 & DO-178B

### SEATING

OVERHEAD STORAGE

**GALLEYS** 

CABINS

LAVATORY UNITS

AVIONICS AND COCKPIT SYSTEMS