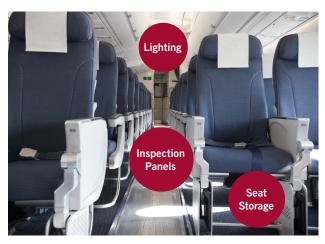

## **Positioning Technology**Solutions

Southco's line of Positioning Hinges and Display Mounts ensure functionality and promote passenger comfort in cabin applications, enhancing ergonomics and usability.

- Integrated torque hinges allow the end user to easily adjust headrest wings, yet support full head weight
- Positioning hinges enable lightweight access panels to feel heavier and more substantial
- Display mounting options support inflight entertainment (IFE) systems, whether positioning a screen from the headrest or armrest

### SEATING

OVERHEAD STORAGE

**GALLEYS** 

CABINS

LAVATORY UNITS

AVIONICS AND COCKPIT SYSTEMS