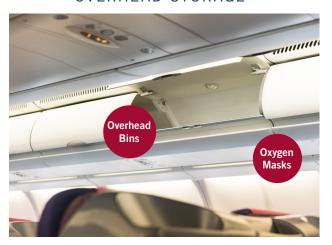

- Keep access points secure during take-off, taxi and landing, or turbulence
- Allow flight crew to remotely control passengers' access to overhead luggage bins, lavatories or food trays
- Secure and controlled access to crew-only areas, devices and storage boxes
- Compliance with RTCA DO-160 & DO-178B

### SEATING

OVERHEAD STORAGE

**GALLEYS** 

CABINS

LAVATORY UNITS

AVIONICS AND COCKPIT SYSTEMS