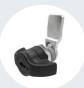

## **Positioning Technology**Solutions

Southco's line of Positioning Hinges and Display Mounts ensure functionality and promote passenger comfort in cabin applications, enhancing ergonomics and usability.

- Integrated torque hinges allow the end user to easily adjust headrest wings, yet support full head weight
- Positioning hinges enable lightweight access panels to feel heavier and more substantial
- Display mounting options support inflight entertainment (IFE) systems, whether positioning a screen from the headrest or armrest