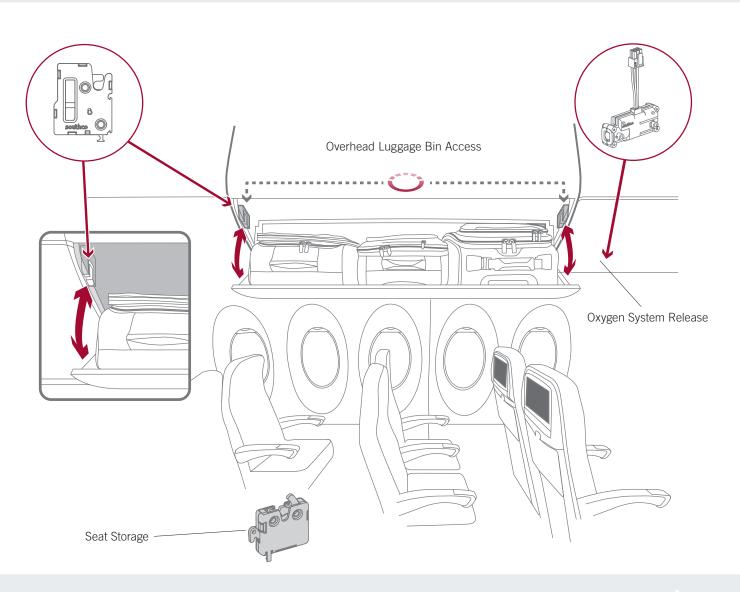

## **Electronic Access**Solutions

Southco's Electronic Access Solutions (EAS) improve safety and security across the aircraft. Intelligent electronic locks provide reliable, secure latching, and remote access and control.

- Keep access points secure during take-off, taxi and landing, or turbulence
- Allow flight crew to remotely control passengers' access to overhead luggage bins, lavatories or food trays
- Secure and controlled access to crew-only areas, devices and storage boxes
- Compliance with RTCA DO-160 & DO-178B