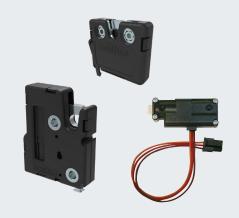

## **Electronic Access**Solutions

Southco's Electronic Access Solutions (EAS) improve safety and security across the aircraft. Intelligent electronic locks provide reliable, secure latching, and remote access and control.

- Keep access points secure during take-off, taxi and landing, or turbulence
- Allow flight crew to remotely control passengers' access to overhead luggage bins, lavatories or food trays
- Secure and controlled access to crew-only areas, devices and storage boxes
- Compliance with RTCA DO-160 & DO-178B