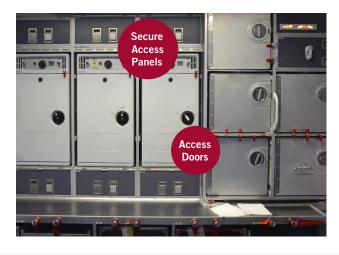

## **Electronic Access**Solutions

Southco's Electronic Access Solutions (EAS) improve safety and security across the aircraft. Intelligent electronic locks provide reliable, secure latching, and remote access and control.

- Keep access points secure during take-off, taxi and landing, or turbulence
- Allow flight crew to remotely control passengers' access to overhead luggage bins, lavatories or food trays
- Secure and controlled access to crew-only areas, devices and storage boxes
- Compliance with RTCA DO-160 & DO-178B

### SEATING

OVERHEAD STORAGE

**GALLEYS** 

CABINS

LAVATORY UNITS

AVIONICS AND COCKPIT SYSTEMS