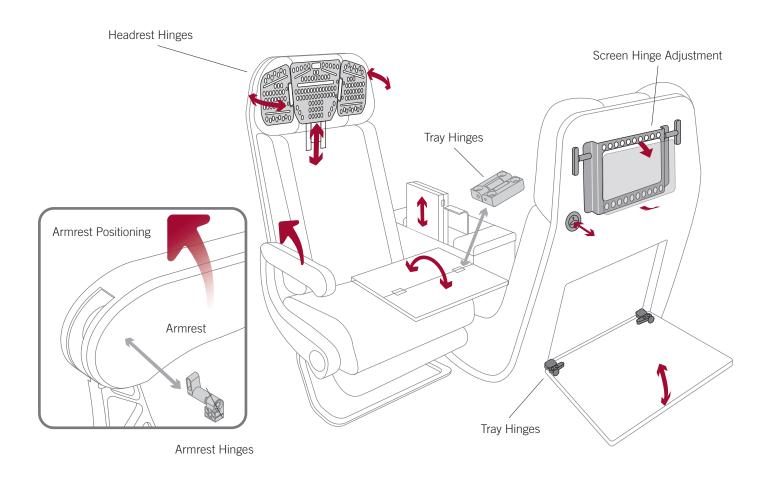

## **Positioning Technology**Solutions

Southco's line of Positioning Hinges and Display Mounts ensure functionality and promote passenger comfort in cabin applications, enhancing ergonomics and usability.

- Integrated torque hinges allow the end user to easily adjust headrest wings, yet support full head weight
- Positioning hinges enable lightweight access panels to feel heavier and more substantial
- Display mounting options support inflight entertainment (IFE) systems, whether positioning a screen from the headrest or armrest