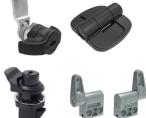

#### **Chassis Solutions**

Prevent unauthorized access to the chassis and improve routine maintenance activities with robust, reliable and compact latching and hinging solutions designed to keep dirt and dust out, and reduce noise caused by heavy vibration. Our access hardware is proven to last the lifetime of the vehicle, helping to lower overall cost of ownership by reducing the need for expensive maintenance contracts.

**Service Panels** Secure equipment service panels against unauthorized access and reduce maintenance costs with rugged and dependable latching.

southco

**Hood Latching & Hinging** Open and close heavy engine hoods with ease with latches designed to accommodate gloved hands and position

control hinges that hold hoods in place.