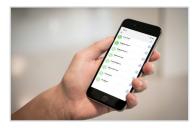

**Remote Monitoring** Monitor equipment access remotely from your phone or tablet, from anywhere in the world.