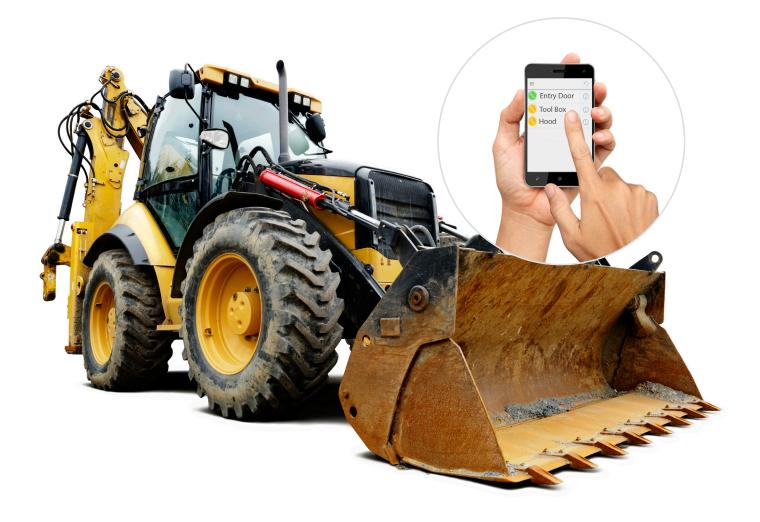

#### Electronic Security & Safety

Southco's Electronic Access Solutions (EAS) provide an extra layer of security and safety for a variety of interior and exterior Off-Highway equipment applications including entry door, chassis and cab interiors. Electronic locks and access controllers easily integrate with smart and autonomous vehicles, delivering the same level of convenience that operators expect from their other connected devices.

**Remote Monitoring** Monitor equipment access remotely from your phone or tablet, from anywhere in the world.