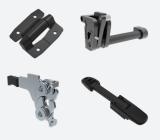

#### Interior Solutions

With operators spending most of the day inside the vehicle, safety, comfort and satisfaction are top priorities. Positioning hinges and monitor mounts designed with integrated constant torque allow operators to fully adjust equipment to their unique preferences. From the angle of the armrest to the position of touchscreen monitors, our broad range of access hardware ensures that everything is held securely in place during operation, and is easily accessible when needed.

**Monitor Mounts** Easily move and position monitors, armrests and headrests into place with one hand.

**HVAC** Panels Tool-free access of heating, ventilation, air conditioning and fuse panels for fast and easy maintenance and repair.

**Interior Storage Areas** Secure access panels, doors and storage compartments with cam latches, and hold them open with ergonomic

hinges.

**Emergency Escape** Quickly exit equipment with hinges that hold heavy doors and windows open and safely in position.