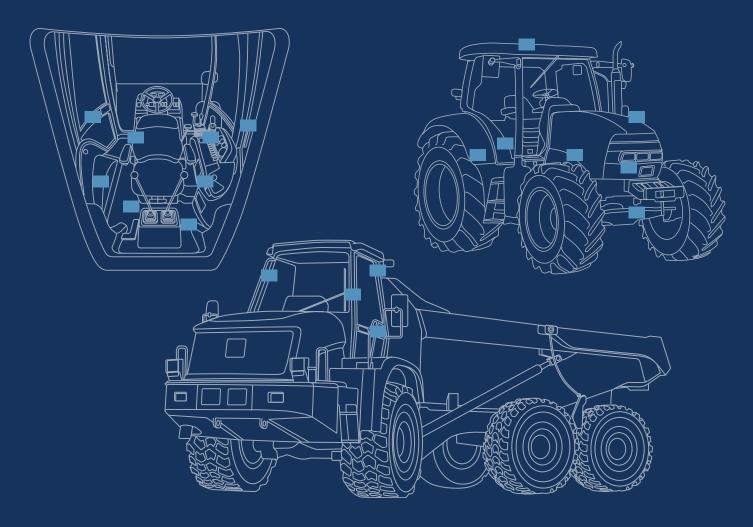

### Entry Door Solutions

Entering and exiting equipment should be the easiest task your customers complete each day. We offer a premium quality range of interior and exterior entry door access solutions that are durable, easy to use and provide lower overall cost of ownership over time.

#### **Chassis Solutions**

Prevent unauthorized access to the chassis and improve routine maintenance activities with robust, reliable and compact latching and hinging solutions designed to keep dirt and dust out, and reduce noise caused by heavy vibration. Our access hardware is proven to last the lifetime of the vehicle, helping to lower overall cost of ownership by reducing the need for expensive maintenance contracts.

#### Interior Solutions

With operators spending most of the day inside the vehicle, safety, comfort and satisfaction are top priorities. Positioning hinges and monitor mounts designed with integrated constant torque allow operators to fully adjust equipment to their unique preferences. From the angle of the armrest to the position of touchscreen monitors, our broad range of access hardware ensures that everything is held securely in place during operation, and is easily accessible when needed.