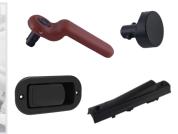

#### Interior Solutions

With operators spending most of the day inside the vehicle, safety, comfort and satisfaction are top priorities. Positioning hinges and monitor mounts designed with integrated constant torque allow operators to fully adjust equipment to their unique preferences. From the angle of the armrest to the position of touchscreen monitors, our broad range of access hardware ensures that everything is held securely in place during operation, and is easily accessible when needed.

**Monitor Mounts** Easily move and position monitors, armrests and headrests into place with one hand.

**HVAC** Panels Tool-free access of heating, ventilation, air conditioning and fuse panels for fast and easy maintenance and repair.

**Interior Storage Areas** Secure access panels, doors and storage compartments with cam latches, and hold them open with ergonomic

hinges.

**Emergency Escape** Quickly exit equipment with hinges that hold heavy doors and windows open and safely in position.