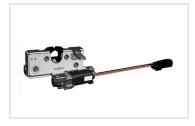

**Entry Door Latch Systems** 

Secure the main point of entry to the vehicle with rugged and dependable remote latching systems designed to work together to provide reliable access control.

Entry Door Hinges

Hold entry doors open with ergonomic position control hinges that keep doors in place for safe and easy access.

**Emergency Escape** Quickly exit equipment with hinges that hold heavy doors and windows open and safely in position.