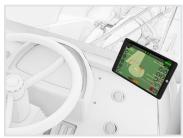

#### Interior Solutions

With operators spending most of the day inside the vehicle, safety, comfort and satisfaction are top priorities. Positioning hinges and monitor mounts designed with integrated constant torque allow operators to fully adjust equipment to their unique preferences. From the angle of the armrest to the position of touchscreen monitors, our broad range of access hardware ensures that everything is held securely in place during operation, and is easily accessible when needed.

**Monitor Mounts** Easily move and position monitors, armrests and headrests into place with one hand.

**HVAC** Panels Tool-free access of heating, ventilation, air conditioning and fuse panels for fast and easy maintenance and repair.