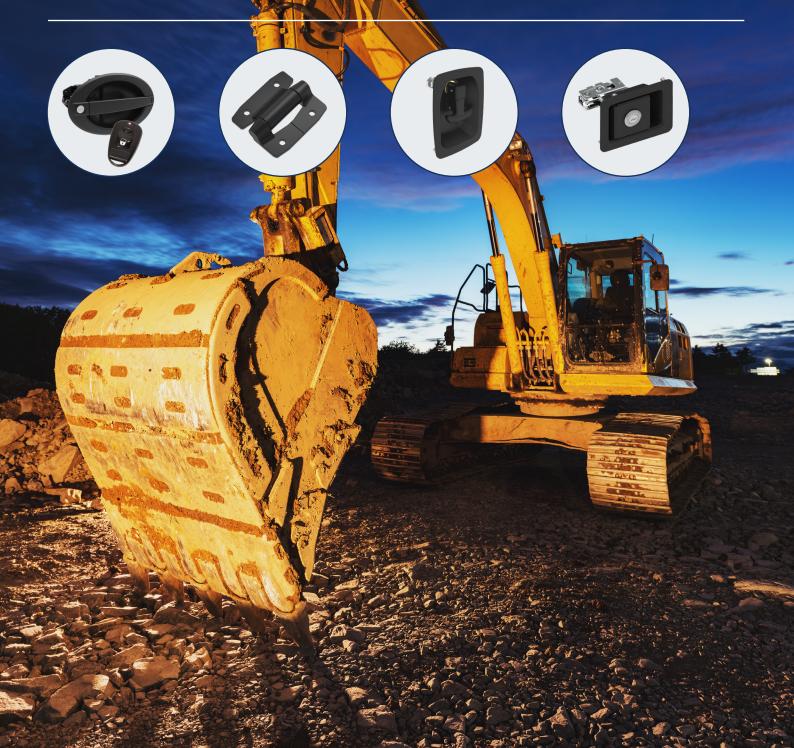

# Enhance equipment productivity with touch points.

Your customer touch point mechanisms have the power to make a big impact on the overall productivity of your Off-Highway equipment. We design our access hardware with the end user experience in mind, delivering innovative touch point solutions designed for tough working environments that provide safety, security and ergonomic operation.

**Entry Door Solutions** 

Electronic access and hidden latching solutions allow entry and exit points to be locked and unlocked remotely for operator convenience and advanced security.

#### **Chassis Solutions**

Dependable and robust hardware withstands heavy, repeated use by providing simple operation, vibration resistance and reliable performance in any environment.

#### **Interior Solutions**

Concealed access solutions and hardware designed with ergonomic operation provides seamless functionality, safety and comfort in the cab, improving the operator experience.